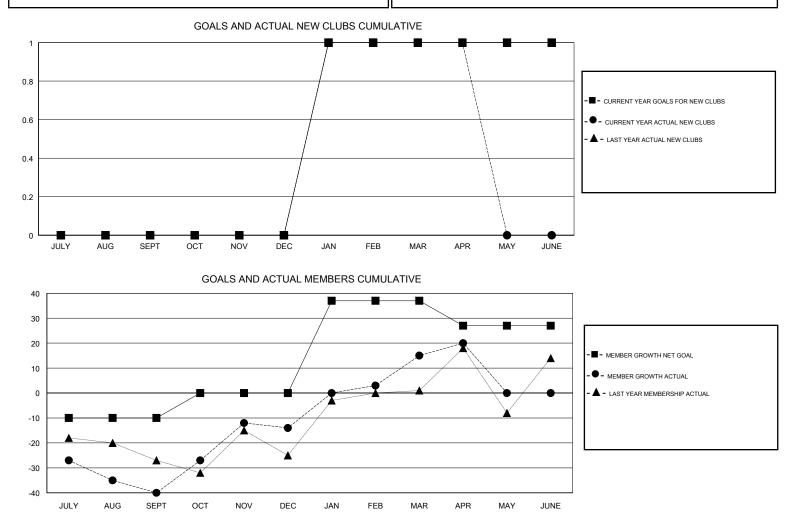

### GMT CA

|                       | Club          | s         |               | Members               |                           |                         |                                                    |
|-----------------------|---------------|-----------|---------------|-----------------------|---------------------------|-------------------------|----------------------------------------------------|
| RESULTS FOR 2017-2018 |               |           |               | RESULTS FOR 2017-2018 |                           |                         |                                                    |
| QUARTER               | NEW CLUB GOAL | NEW CLUBS | DROPPED CLUBS | QUARTER               | MEMBER GROWTH NET<br>GOAL | MEMBER GROWTH<br>ACTUAL | DROPPED<br>MEMBERS ACTUAL<br>(including transfers) |
| JULY/AUG/SEPT         | 0             | 0         | 0             | JULY/AUG/SEPT         | -10                       | 14                      | 53                                                 |
| OCT/NOV/DEC           | 0             | 0         | 0             | OCT/NOV/DEC           | 10                        | 44                      | 18                                                 |
| JAN/FEB/MAR           | 1             | 1         | 0             | JAN/FEB/MAR           | 37                        | 53                      | 20                                                 |
| APR/MAY/JUNE          | 0             | 0         | 0             | APR/MAY/JUNE          | -10                       | 8                       | 3                                                  |